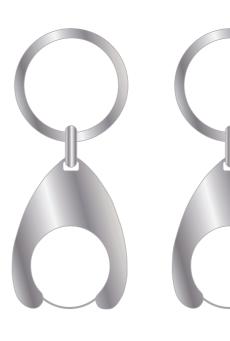

### **Product Colour**

Nickel

Standard €1 Coin
Printed Wishbone Trolley Coin
Branding Method: Printed